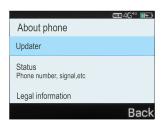

# 4. Updater

Under About phone use the Navigation Pad to scroll down to Updater and press OK.