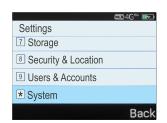

### 2. System

Under Settings use the Navigation Pad to scroll down to System and press OK.