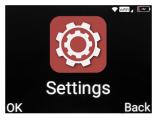

### 1. Settings Application

Select Menu, then use the Navigation Pad to scroll through applications until you get to Settings and then press OK.