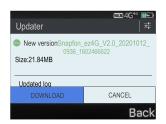

#### 6. DOWNLOAD

Once the New version is shown on the screen scroll down and select DOWNLOAD.