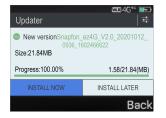

#### 8. INSTALL NOW

Once the download has completed you'll be able to select INSTALL NOW or INSTALL LATER. After install is complete restart your phone. Your update is now complete.