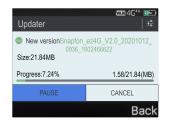

#### 7. PAUSE / CANCEL

While the download is in progress you can PAUSE or CANCEL the download for any reason.