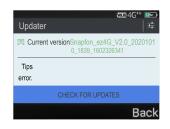

#### 5. CHECK FOR UPDATES

Under updater use the Navigation Pad to scroll down to CHECK FOR UPDATES and press OK. Note: Phone must be connected to data or WiFi.