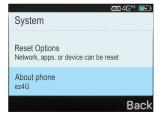

## 3. About phone

Under System use the Navigation Pad to scroll down to About phone and press OK.