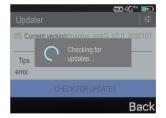

# 5. Checking for updates...

The device will buffer for a few moments while checking if updates are available.